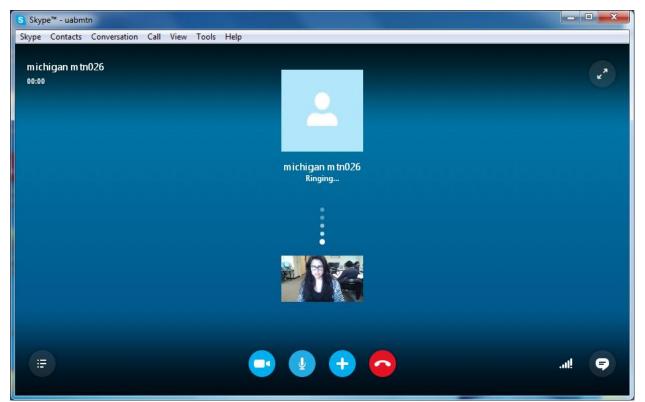

- •<u>Making a Call</u>
- 2. Skype will direct you to a new page that shows the call being made.

#### •<u>Making a Call</u>

4. Once the person picks up, the caller and person on the receiving end will be visible on the screen (make sure the room is private!).

- •<u>Making a Call/IDI Procedures:</u>
  - After Skype call has been set up, call Ryan via telephone.
    - Ryan: (215)-573-9935
  - Once interviewer answers, hand the phone to the participant.
  - If the video is working properly and the participant is connected to the interviewer via phone:
    - Inform them where they may find study staff for assistance as needed.
    - Leave the room to give them privacy.
    - Please try not to walk into the room during the middle of interview.