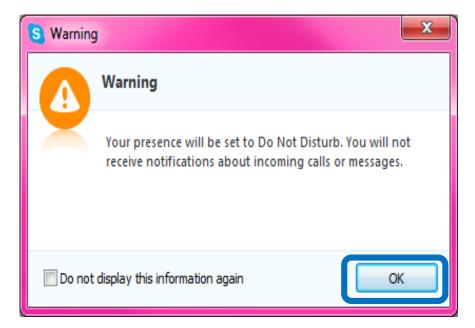

#### •<u>Making a Call</u>

•Change the profile settings to "Do Not Disturb" for the participant after connecting with the interviewer to prevent from receiving calls/notifications that may disrupt the interview.

- Making a Call
- •Click "OK" on the Warning box.

 Change the profile setting back to "Online" once the call has been completed.

- •<u>Making a Call</u>
- Choose a contact and click on the "camera" icon to make a video call.