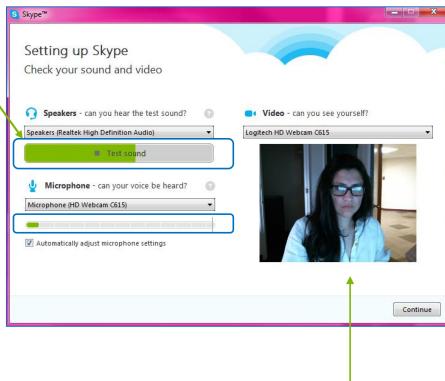

3. Click "Continue" on the first pop-up. Skype will assist in checking sound and video.

- Click on "Test sound" on the first pop-up. Skype will assist in checking sound and video.
- Speak into the mic to see if it works. Bars will change green when testing.
- 6. Camera should show image you are trying to capture.