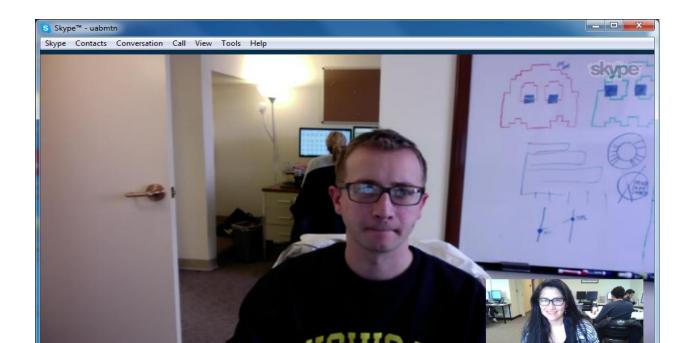

#### •<u>Making a Call</u>

4. Once the person picks up, the caller and person on the receiving end will be visible on the screen (make sure the room is private!).

- •<u>Making a Call/IDI Procedures:</u>
  - After Skype call has been set up, call Ryan via telephone.
    - Ryan: (215)-573-9935
  - Once interviewer answers, hand the phone to the participant.
  - If the video is working properly and the participant is connected to the interviewer via phone:
    - Inform them where they may find study staff for assistance as needed.
    - Leave the room to give them privacy.
    - Please try not to walk into the room during the middle of interview.