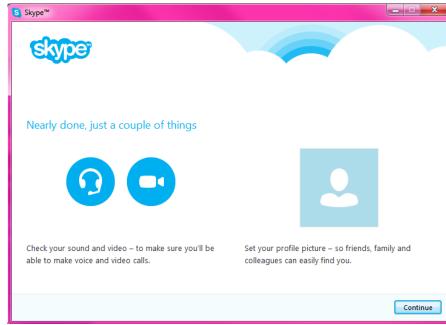

3. Click "Continue" on the first pop-up. Skype will assist in checking sound and video.

- Click on "Test sound" on the first pop-up. Skype will assist in checking sound and video.
- Speak into the mic to see if it works. Bars will change green when testing.
- 6. Camera should show image you are trying to capture.

7. Click "Add Later" on the following page.