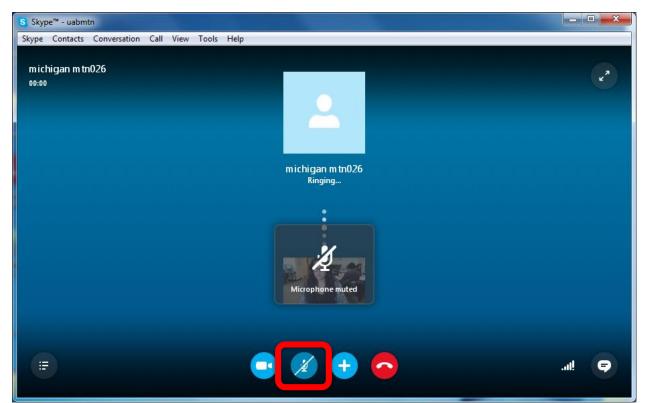

#### Making a Call

3. You can also mute the call on the screen by clicking the "mute" icon.

#### •<u>Making a Call</u>

4. Once the person picks up, the caller and person on the receiving end will be visible on the screen (make sure the room is private!).

- •<u>Making a Call/IDI Procedures:</u>
  - After Skype call has been set up, call Ryan via telephone.
    - Ryan: (215)-573-9935
  - Once interviewer answers, hand the phone to the participant.
  - If the video is working properly and the participant is connected to the interviewer via phone:
    - Inform them where they may find study staff for assistance as needed.
    - Leave the room to give them privacy.
    - Please try not to walk into the room during the middle of interview.