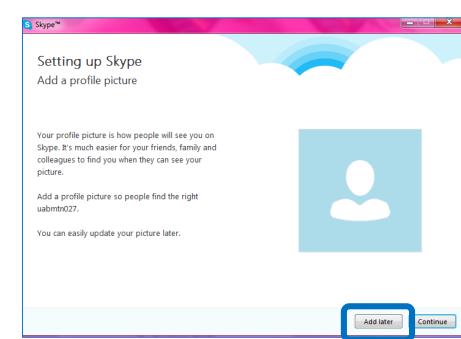

|   |
|                            | Sign in                                     |   |
|                            | Forgot my password                          |   |
|                            | Terms of Use Privacy & Cookies<br>Microsoft |   |
| A Cinn in with a different |                                             |   |
| ← Sign in with a differ    | ent account                                 |   |



3. Click "Continue" on the first pop-up. Skype will assist in checking sound and video.





- Click on "Test sound" on the first pop-up. Skype will assist in checking sound and video.
- Speak into the mic to see if it works. Bars will change green when testing.
- 6. Camera should show image you are trying to capture.





7. Click "Add Later" on the following page.





#### •<u>To Disable Microphone:</u>

- Since call audio will be via telephone, Skype microphone & speakers will need to be disabled.
- 1. Go to "Tools" and click on "Options" from the drop-down menu.

| S Skype™ - uabmtn027                     |                                                                       |                                        | - • ×              |
|------------------------------------------|-----------------------------------------------------------------------|----------------------------------------|--------------------|
| Skype Contacts Conversation Call View To | ools Help                                                             |                                        |                    |
| uabmtn027<br>Online                      | Change Langua