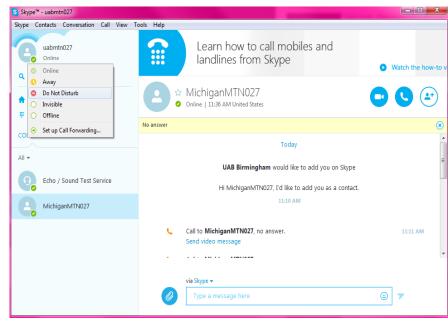

#### •<u>Making a Call</u>

•Change the profile settings to "Do Not Disturb" for the participant after connecting with the interviewer to prevent from receiving calls/notifications that may disrupt the interview.

- Making a Call
- •Click "OK" on the Warning box.

 Change the profile setting back to "Online" once the call has been completed.

- •<u>Making a Call</u>
- Choose a contact and click on the "camera" icon to make a video call.