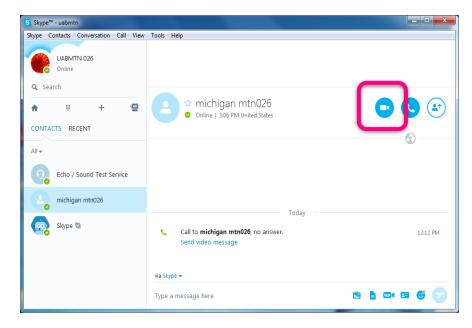

- Making a Call
- •Click "OK" on the Warning box.

 Change the profile setting back to "Online" once the call has been completed.

- •<u>Making a Call</u>
- Choose a contact and click on the "camera" icon to make a video call.