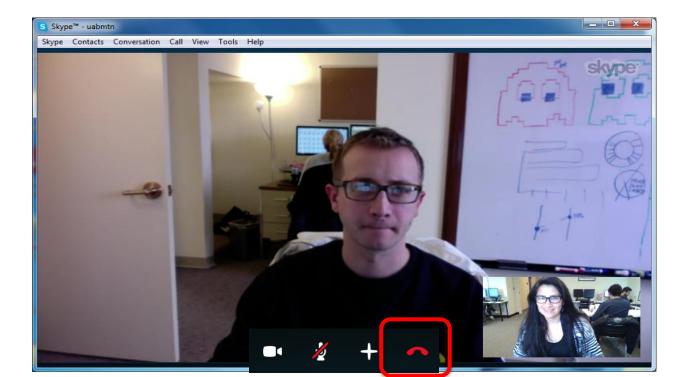

- Disconnecting the Skype Call
- 5. Hang up the call by clicking on the "hang up" button.

Disconnecting the Skype Call

- Sign out of Skype by clicking on the "Skype" button and select "Sign Out" from the drop-down menu.
- Please Note: Clicking on the red "x" and on the right hand side of the window will not "sign out" of Skype.