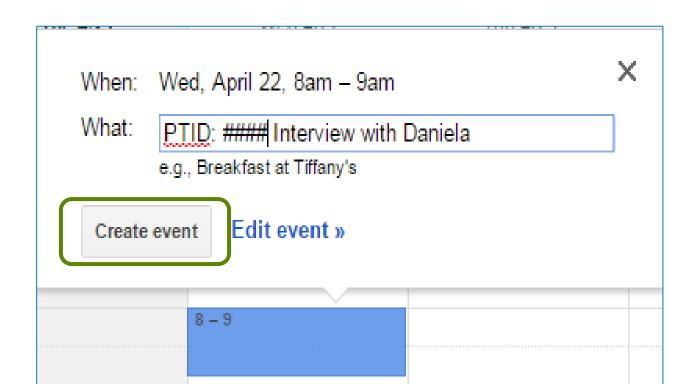

- •<u>To add an event:</u>
- Name the event and then click "Create Event".
   Please Note: Time Zone CDT or EDT in title